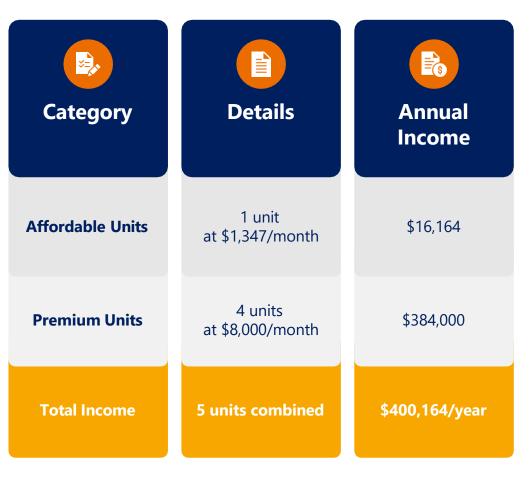

### **Maximizing Rental Income While Building Communities**

20% of units offered at affordable rates

Example: A unit rented for \$8,000/month is offered at \$1,347/month

80% of units rented at premium rates, achieving:

- 20% above market rates
- Up to double market rent

# Example: Balancing Affordable and Premium Units

### **FoxyHome's Balanced Approach**